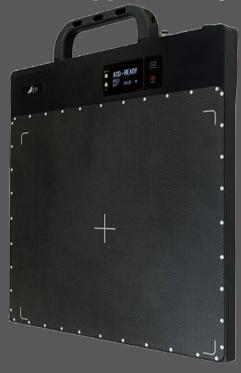

## RENT, LEASE or BUY

Our Duerr Digital X-Ray Panel & Software DRC 2430 NDT DRZ HR Active scanning area 233 mm x 291 mm (9.2" x 11.5") with D-TectX

The ULTIMATE Panel for weld inspection
HR only X-Ray and meets requirements for ISO17636-2 for weld inspection.
Built-in wireless access point
Connector for Gigabit Ethernet and power
1 meter drop test pass
Active scanning area 233 mm x 291 mm (9.2" x 11.5")

Included; DDA Detector, PC Laptop with DTecx Basic, AC Adapter, Ethernet Data Cable battery charger and two batteries included in the rental.