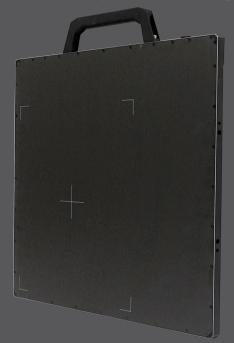

## **RENT, LEASE or BUY**

Our Duerr Digital X-Ray Panel & Software EXT 2430H 76 µm with active scanning area 233 mm x 291 mm (9.2" x 11.5") with D-TectX

PERFECT PANEL FOR PROFILE WORK AND CUI

High Energy Panel Designed to used with XRay & ISOTOPES
76uM Pixel Pitch
Built-in wireless access point
Connector for Gigabit Ethernet and power
1 meter drop test pass
Active scanning area 233 mm x 291 mm (9.2" x 11.5")
Included; DDA Detector, PC Laptop with DTecx Basic, AC Adapter, Ethernet Data Cable