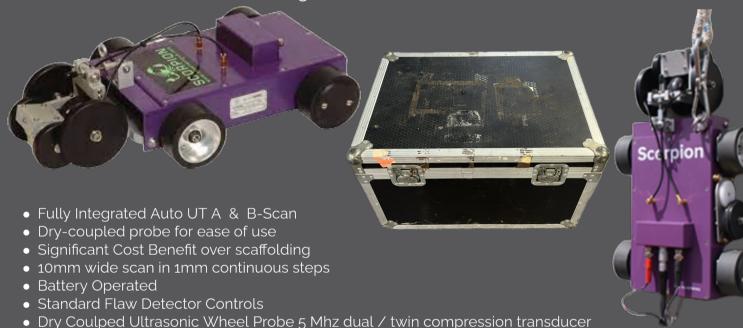

## Ultrasonic Wall Tank Scanner Silverwing Scorpion Tank Crawler

The Scorpion B-scan is a rugged remote access ultrasonic (UT) crawler designed for cost effective A and B-scan imaging on above ground ferro-magnetic structures such as storage tanks, vessels and offshore installations.

- 25 mm/sec speed30 meter cable length
- Near surface resolution down to 2.5 mm
- can drive over 12 mm weld
- wall thickness range between 5 mm & 100 mm
- can inspect over non conductive coating less than 1 mm thickness