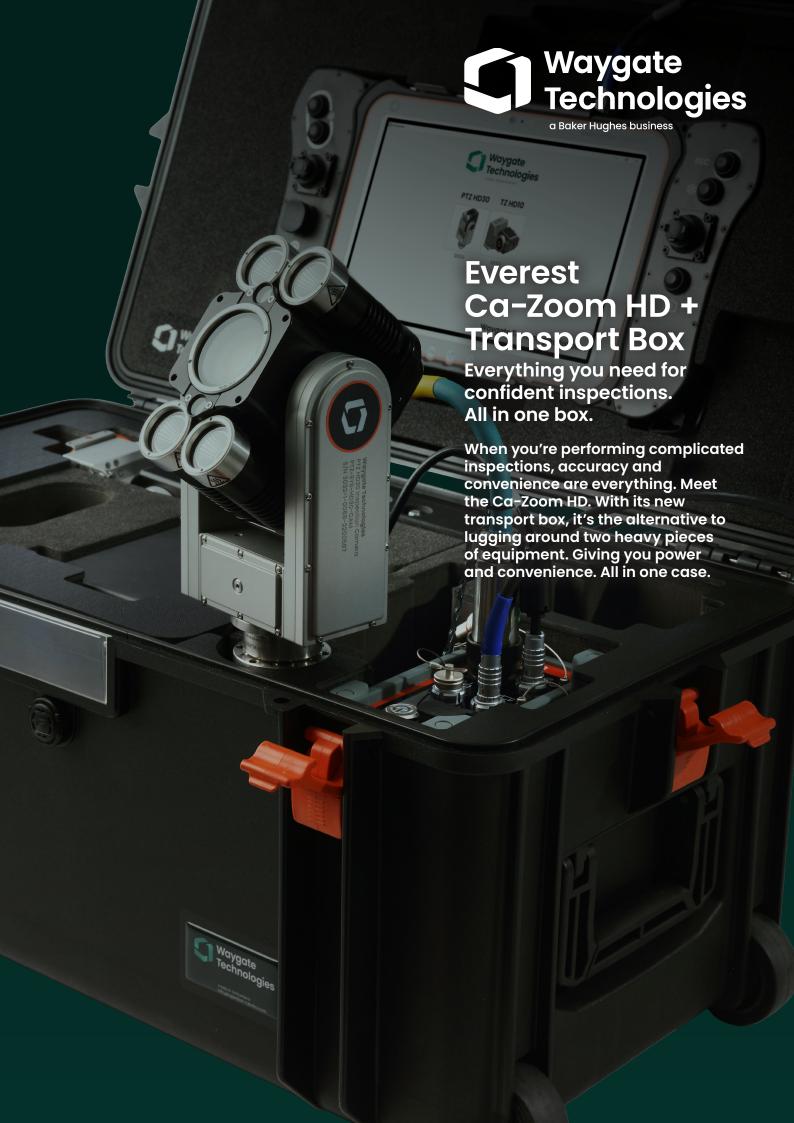

## Camera head specifications

|                          | PTZ HD30                                                                                  | PTZ HD10                                                                                  |
|--------------------------|-------------------------------------------------------------------------------------------|-------------------------------------------------------------------------------------------|
| Resolution, Image sensor | Full HD (1920x1080), 1/2.8 CMOS, 2.38 MP                                                  | Full HD (1920x1080), 1/3 CMOS, 5.14 MP                                                    |
| Zoom                     | 30x optical, 12x digital                                                                  | 10x optical, 12x digital                                                                  |
| Field of view (in air)   | 63.7° wide-end - 2.3° tele-end                                                            | 59.2° wide-end – 6.7° tele-end                                                            |
| Focal length             | 4.3 mm to 129 mm                                                                          | 3.3 mm to 33.0 mm                                                                         |
| Minimum focus distance   | 10 mm (wide), 1200 mm (tele)                                                              | 10 mm (wide) to 800 mm (tele)                                                             |
| Sensitivity              | 1.4 lx                                                                                    | 0.1 lx                                                                                    |
| Pan                      | Continuous 360°                                                                           | Continuous 360°                                                                           |
| Tilt                     | 338° (±169°)                                                                              | 314° (± 157°)                                                                             |
| Illumination             | 4 LEDs total. 2980 lumen<br>Brightness at 1m: 5200 lx, at 3m 650 lx                       | 10 LEDs x 140 lm, total 1400 lm<br>Brightness: at 1m 234 lx, at 3m 28 lx                  |
| Light Control            | Two LED pairs on-off + incremental control                                                | On-off + incremental control                                                              |
| Dimensions (LxWxH)       | 246 mm x 117 mm x 113 mm<br>(9.7" x 4.6" x 4.5")                                          | 230 mm x 60 mm x 60mm<br>(9.06" x 3.54" x 3.54")                                          |
| Minimum opening diameter | 130 mm (5.11")                                                                            | 62 mm (2.44")                                                                             |
| Weight                   | 3.5 kg (7.72 lbs)                                                                         | 1.5 kg (3.31 lbs)                                                                         |
| Operating temperature    | 0° C - 45°C (32°F - 113°F)                                                                | 0° C - 45° C (32°F - 113°F)                                                               |
| Radiation Tolerance      | Total dose (cumulative): 42,500 rad (425 Gy)<br>Radiation tolerant: 2,000 rad/h (20 Gy/h) | Total dose (cumulative): 19,160 rad (192 Gy)<br>Radiation Tolerant: 5,110 rad/h (51 Gy/h) |
| Ingress Protection       | IP68, Waterproof to 50 m (when pressurized)                                               | IP68, waterproof up to 50 m (when pressurized)                                            |
| Cable options            | 10m / 30m / 70m (33 ft / 100 ft / 230 ft)                                                 | 10 m /30 m / 70 m (33 ft / 100 ft / 230 ft)                                               |
| Laser                    | Integrated parallel laser lines for sizing                                                | N/a                                                                                       |
| Construction             | Anodized aluminium + Stainless Steel                                                      | Anodized aluminum + Stainless Steel                                                       |

## Peripherals specifications

| Control Box                   |                                                                                                                                                                                                           |  |
|-------------------------------|-----------------------------------------------------------------------------------------------------------------------------------------------------------------------------------------------------------|--|
| Power                         | External Power Adapter, 100-240V (47-63Hz), 150W                                                                                                                                                          |  |
| Dimensions (LxWxD)            | 165 mm x 90 mm x 175 mm (6.49" x 3.54" x 6.89")                                                                                                                                                           |  |
| Weight                        | 1.64 kg (3.61 lbs)                                                                                                                                                                                        |  |
| Pendant Controller            |                                                                                                                                                                                                           |  |
| Computer                      | Intel Core i5-7300U, 8GB DDR3L SDRAM                                                                                                                                                                      |  |
| Storage Capacity              | SSD 256 GB (>6 hours video recording)                                                                                                                                                                     |  |
| Screen                        | 1920 x 1200, Bright rugged touchscreen, 800 cd/sqm                                                                                                                                                        |  |
| Dimensions (LxWxD)            | 400 x 200 x 95 mm (15.75" x 7.87" x 3.74")                                                                                                                                                                |  |
| Weight                        | 2.02 kg (4.45 lbs)                                                                                                                                                                                        |  |
| Cable to Controller           | 5m (16.4 ft) - pendant power and communication                                                                                                                                                            |  |
| Ingress Protection            | IP65                                                                                                                                                                                                      |  |
| Interfaces                    | 2x USB A, RJ45 Ethernet, 1 HDMI                                                                                                                                                                           |  |
| Battery Capacity              | 4080 mAh                                                                                                                                                                                                  |  |
| Controls                      | Physical joysticks and buttons on each side for access of main functions, integrated active pen (stylus)                                                                                                  |  |
| Packaging / Transport         |                                                                                                                                                                                                           |  |
| Hardshell Transport Box       | 690 mm x 380 mm x 358 mm (27.13"" x 14.96 x 14.09""), 21 kg (46.3 lbs) Holds: PTZHD30 with 10m cable, TZI with 10m cable, controller, pendant with 5m cable, power adapter, CO2 pump and cartridges       |  |
| Hardshell Backpack (optional) | 542 mm x 402 mm x 220 mm (21.33"" x 15.82"" x 8.66""), 12.5 kg (27.5 lbs) Holds: Either PTZHD30 or TZ1, controller, pendant, power adapter, CO2 pump and cartridges, 10m camera cable strapped to outside |  |
| Options and Add-Ons           |                                                                                                                                                                                                           |  |
| Deployment Poles              | 6 ft and 3 ft threaded carbon fibre pole-segments, diameter 29 mm (1.14")                                                                                                                                 |  |
| Ball Joint Flange Mount       | Tripod with ball-joint swivel for carbon fibre poles                                                                                                                                                      |  |
| Pressurization Kit            | 2.5 bar pressurization pump with CO2 cartridges (for underwater use of PTZ HD30 + PTZ HD10 camera)                                                                                                        |  |