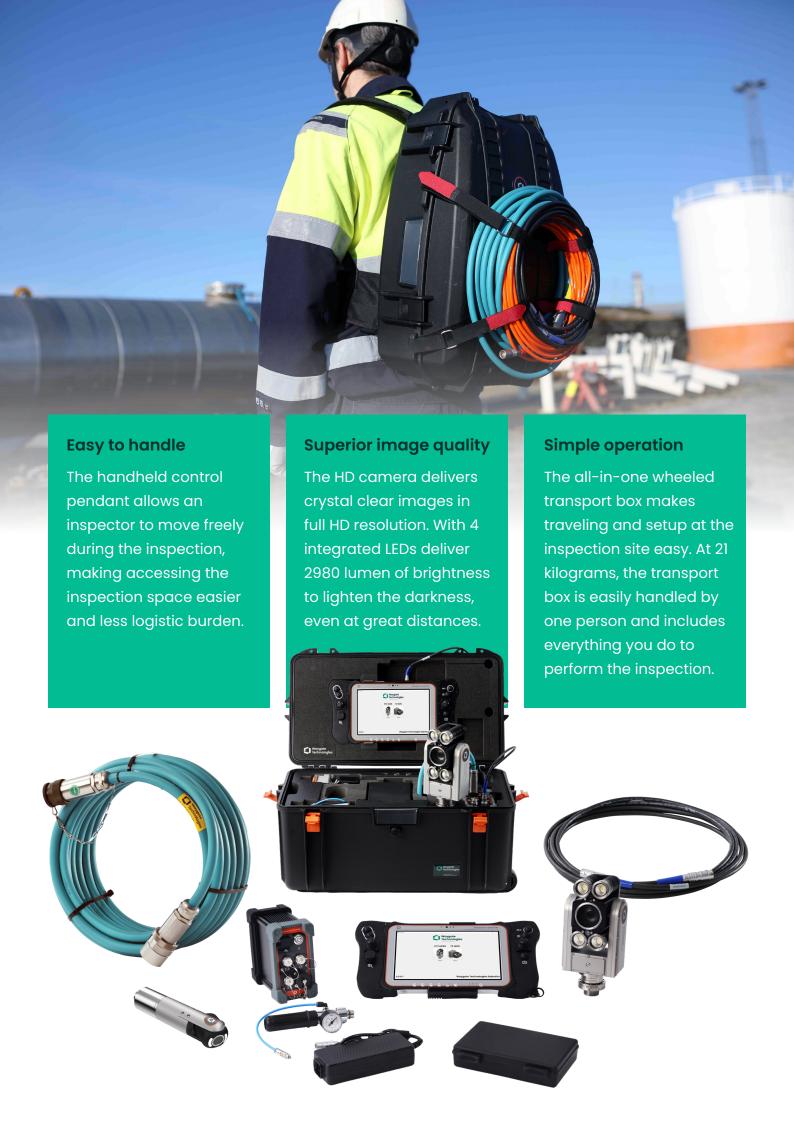

## Camera head specifications

|                          | PTZ HD30                                                                                  | PTZ HD10                                                                                  |
|--------------------------|-------------------------------------------------------------------------------------------|-------------------------------------------------------------------------------------------|
| Resolution, Image sensor | Full HD (1920x1080), 1/2.8 CMOS, 2.38 MP                                                  | Full HD (1920x1080), 1/3 CMOS, 5.14 MP                                                    |
| Zoom                     | 30x optical, 12x digital                                                                  | 10x optical, 12x digital                                                                  |
| Field of view (in air)   | 63.7° wide-end - 2.3° tele-end                                                            | 59.2° wide-end – 6.7° tele-end                                                            |
| Focal length             | 4.3 mm to 129 mm                                                                          | 3.3 mm to 33.0 mm                                                                         |
| Minimum focus distance   | 10 mm (wide), 1200 mm (tele)                                                              | 10 mm (wide) to 800 mm (tele)                                                             |
| Sensitivity              | 1.4 lx                                                                                    | 0.1 lx                                                                                    |
| Pan                      | Continuous 360°                                                                           | Continuous 360°                                                                           |
| Tilt                     | 338° (±169°)                                                                              | 314° (± 157°)                                                                             |
| Illumination             | 4 LEDs total. 2980 lumen<br>Brightness at 1m: 5200 lx, at 3m 650 lx                       | 10 LEDs x 140 lm, total 1400 lm<br>Brightness: at 1m 234 lx, at 3m 28 lx                  |
| Light Control            | Two LED pairs on-off + incremental control                                                | On-off + incremental control                                                              |
| Dimensions (LxWxH)       | 246 mm x 117 mm x 113 mm<br>(9.7" x 4.6" x 4.5")                                          | 230 mm x 60 mm x 60mm<br>(9.06" x 3.54" x 3.54")                                          |
| Minimum opening diameter | 130 mm (5.11")                                                                            | 62 mm (2.44")                                                                             |
| Weight                   | 3.5 kg (7.72 lbs)                                                                         | 1.5 kg (3.31 lbs)                                                                         |
| Operating temperature    | 0° C - 45°C (32°F - 113°F)                                                                | 0° C - 45° C (32°F - 113°F)                                                               |
| Radiation Tolerance      | Total dose (cumulative): 42,500 rad (425 Gy)<br>Radiation tolerant: 2,000 rad/h (20 Gy/h) | Total dose (cumulative): 19,160 rad (192 Gy)<br>Radiation Tolerant: 5,110 rad/h (51 Gy/h) |
| Ingress Protection       | IP68, Waterproof to 50 m (when pressurized)                                               | IP68, waterproof up to 50 m (when pressurized)                                            |
| Cable options            | 10m / 30m / 70m (33 ft / 100 ft / 230 ft)                                                 | 10 m /30 m / 70 m (33 ft / 100 ft / 230 ft)                                               |
| Laser                    | Integrated parallel laser lines for sizing                                                | N/a                                                                                       |
| Construction             | Anodized aluminium + Stainless Steel                                                      | Anodized aluminum + Stainless Steel                                                       |

## Peripherals specifications

| Control Box                   |                                                                                                                                                                                                           |  |
|-------------------------------|-----------------------------------------------------------------------------------------------------------------------------------------------------------------------------------------------------------|--|
| Power                         | External Power Adapter, 100-240V (47-63Hz), 150W                                                                                                                                                          |  |
| Dimensions (LxWxD)            | 165 mm x 90 mm x 175 mm (6.49" x 3.54" x 6.89")                                                                                                                                                           |  |
| Weight                        | 1.64 kg (3.61 lbs)                                                                                                                                                                                        |  |
| Pendant Controller            |                                                                                                                                                                                                           |  |
| Computer                      | Intel Core i5-7300U, 8GB DDR3L SDRAM                                                                                                                                                                      |  |
| Storage Capacity              | SSD 256 GB (>6 hours video recording)                                                                                                                                                                     |  |
| Screen                        | 1920 x 1200, Bright rugged touchscreen, 800 cd/sqm                                                                                                                                                        |  |
| Dimensions (LxWxD)            | 400 x 200 x 95 mm (15.75" x 7.87" x 3.74")                                                                                                                                                                |  |
| Weight                        | 2.02 kg (4.45 lbs)                                                                                                                                                                                        |  |
| Cable to Controller           | 5m (16.4 ft) - pendant power and communication                                                                                                                                                            |  |
| Ingress Protection            | IP65                                                                                                                                                                                                      |  |
| Interfaces                    | 2x USB A, RJ45 Ethernet, 1 HDMI                                                                                                                                                                           |  |
| Battery Capacity              | 4080 mAh                                                                                                                                                                                                  |  |
| Controls                      | Physical joysticks and buttons on each side for access of main functions, integrated active pen (stylus)                                                                                                  |  |
| Packaging / Transport         |                                                                                                                                                                                                           |  |
| Hardshell Transport Box       | 690 mm x 380 mm x 358 mm (27.13"" x 14.96 x 14.09""), 21 kg (46.3 lbs) Holds: PTZHD30 with 10m cable, TZI with 10m cable, controller, pendant with 5m cable, power adapter, CO2 pump and cartridges       |  |
| Hardshell Backpack (optional) | 542 mm x 402 mm x 220 mm (21.33"" x 15.82"" x 8.66""), 12.5 kg (27.5 lbs) Holds: Either PTZHD30 or TZ1, controller, pendant, power adapter, CO2 pump and cartridges, 10m camera cable strapped to outside |  |
| Options and Add-Ons           |                                                                                                                                                                                                           |  |
| Deployment Poles              | 6 ft and 3 ft threaded carbon fibre pole-segments, diameter 29 mm (1.14")                                                                                                                                 |  |
| Ball Joint Flange Mount       | Tripod with ball-joint swivel for carbon fibre poles                                                                                                                                                      |  |
| Pressurization Kit            | 2.5 bar pressurization pump with CO2 cartridges (for underwater use of PTZ HD30 + PTZ HD10 camera)                                                                                                        |  |